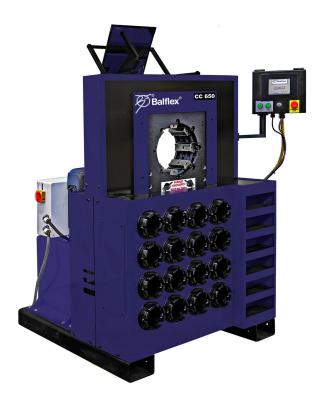

- CC650
- 350 Ton
- Max Die I.D 160mm
- 2.5" Max hose diameter 2.4 & 6 wire
- 6" Max Industrial Hose
- Manual or Fully Automatic Crimping
- 7.5 HP 2 Stage Pump
- Inch & Metric Settings
- 2200 Crimps-per-hour (Approximate)