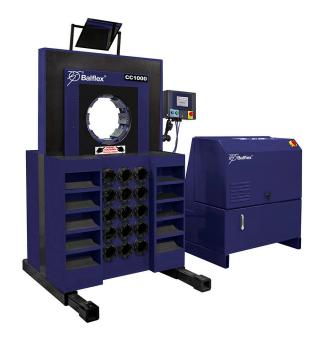

## Balflex CC1000 & CC650 with ACT Electronic Programmable Control

- CC1000
- 485 ton
- Max Die I.D 230mm
- 2.5" Max hose diameter 2,4 & 6 wire
- 10" Max Industrial Hose
- Manual or Fully Automatic Crimping
- 7.5 HP 2 Stage Pump
- Inch & Metric Settings
- 1030 Crimps-per-hour (Approximate)